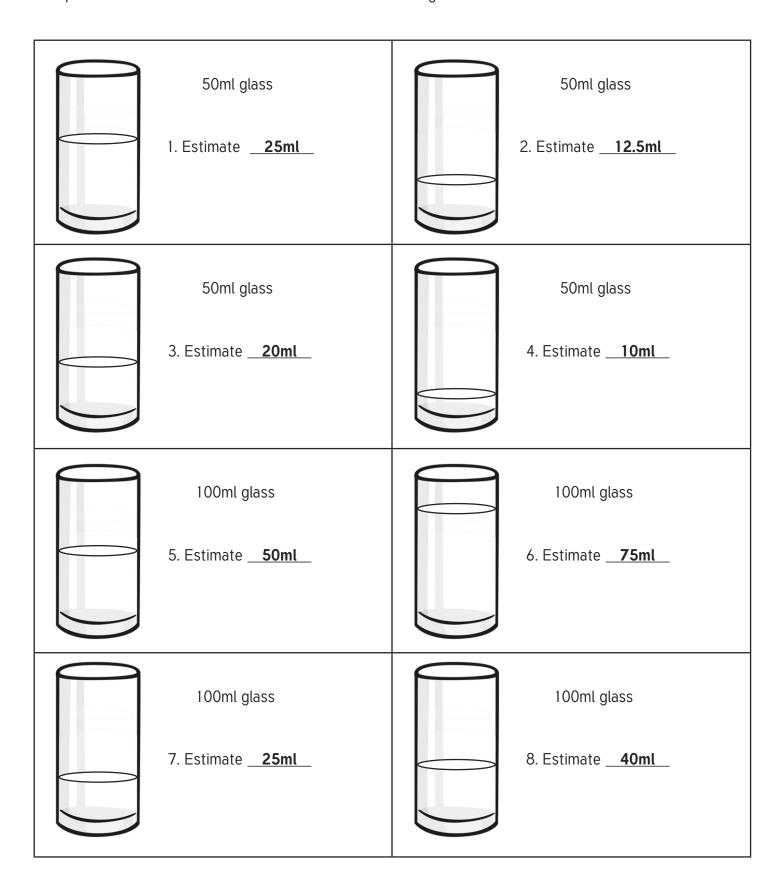

## Estimating Volume

Estimate the amount of water in these glasses.

Record your estimates in the table below.

| 50ml glass  1 . Estimate | 50ml glass  2. Estimate  |
|--------------------------|--------------------------|
| 50ml glass  3. Estimate  | 50ml glass 4. Estimate   |
| 100ml glass  5. Estimate | 100ml glass  6. Estimate |
| 100ml glass 7. Estimate  | 100ml glass  8. Estimate |