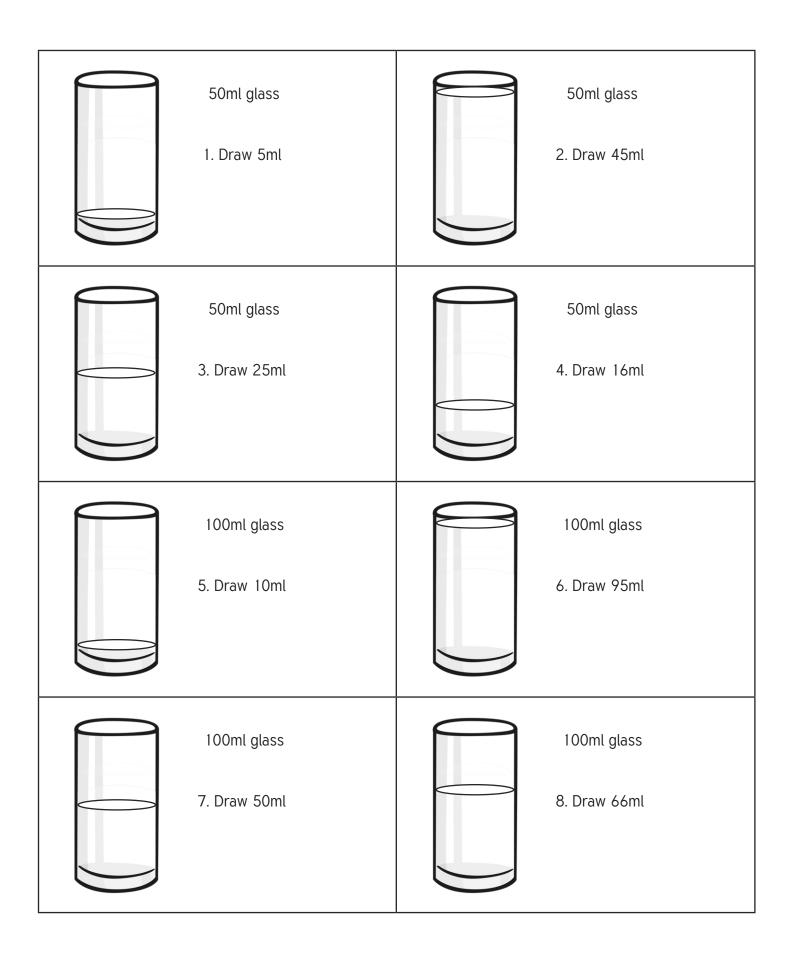

## Estimating Volume

Draw an estimate of the amount of water in the glasses described below.

| 50ml glass   | 50ml glass   |
|--------------|--------------|
| 1. Draw 5ml  | 2. Draw 45ml |
| 50ml glass   | 50ml glass   |
| 3. Draw 25ml | 4. Draw 16ml |
| 100ml glass  | 100ml glass  |
| 5. Draw 10ml | 6. Draw 95ml |
| 100ml glass  | 100ml glass  |
| 7. Draw 50ml | 8. Draw 66ml |